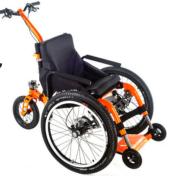

### MT Push

ATTENDANT, ALL TERRAIN, **COMFORT** 

£4395

# **Fully Adjustable**

to suit different sized riders

### **Aluminium Frame**

strong yet lightweight

# **Air Suspension**

for comfort and safety

# **Anti-Tip Wheels**

ensure greater rider

**Disc Brakes** 

**LCD Display & Throttle** simple controls

**Folding System** easily transportable

250w Hub Motor hill climbing power!

36v 12Ah Li-ion Battery excellent range