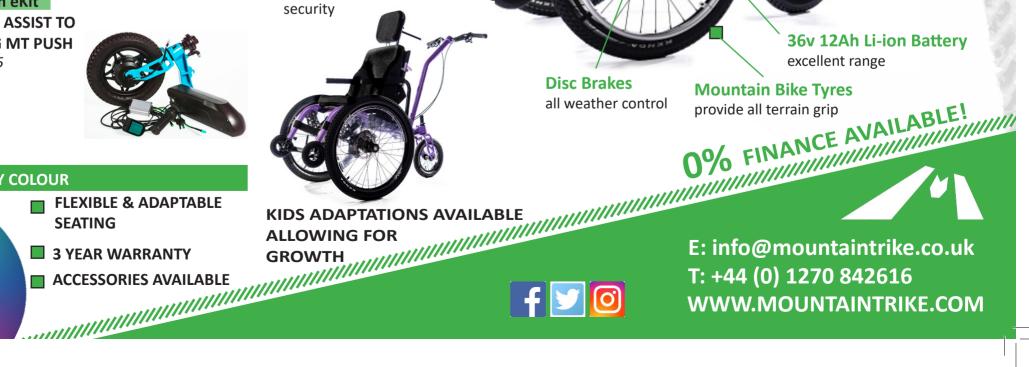

### MT ePush

**ELECTRIC ASSIST** ATTENDANT CONTROL £6995

### MT ePush eKit

ADD ELECTRIC ASSIST TO **ANY EXISTING MT PUSH** £2595

# **CHOICE OF ANY COLOUR**

**ePush** 

## Modular

compatible with lever drive range

# **Anti-Tip Wheels**

ensure greater rider

**Disc Brakes** 

**LCD Display & Throttle** simple controls

**Folding System** easily transportable

250w Hub Motor hill climbing power!

36v 12Ah Li-ion Battery excellent range